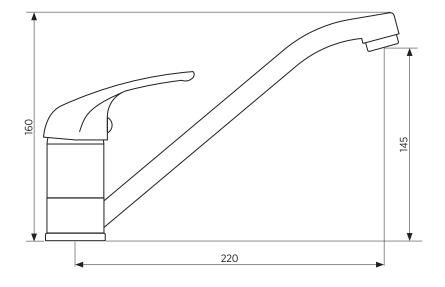

- Streamlined design, easy to clean
- Premium quality, chrome finish

There are three handle styles:

- Solid handle Practical, easy to use.
- Loop handle A design feature that may also provide extra grip.
  Care handle Extended lever handle for those with restricted movement.
- 191717 Select 100 Solid handle ORDER CODE [old code: SMT-100K] 191720 Select 100 Loop handle [old code: SMT-102K] 191723 Select 100 Care handle [old code: SMT-103K] 5 star rating, 6.0L/min. WELS (T25643 solid / T25650 loop / T25648 care) Lever handle. HANDLE 35 mm. TAPHOLE CARTRIDGE Ceramic cartridge. MATERIAL Chrome plated solid brass construction. OTHER Hot and cold indicators.

## Please note

- All measurements are in millimetres.

Specifications may vary without notice as part of our continuous improvement practices.
 Clean with a damp cloth. Do not use abrasive cleaners, liquids or pastes.