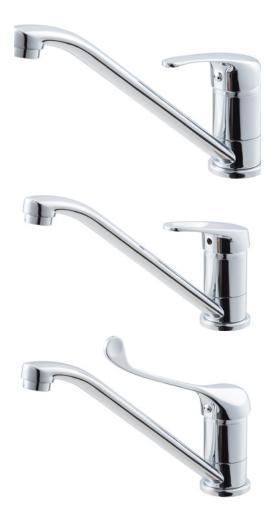

## Swivel sink mixer - Choice of three handle styles

Select tapware offers practicality with classic, streamlined design features and the choice of three handle styles. The range allows you to create an integrated look throughout the kitchen and laundry.

- Streamlined design, easy to clean
- Premium quality, chrome finish

There are three handle styles:

- Solid handle Practical, easy to use.
- Loop handle A design feature that may also provide extra grip.
  Care handle Extended lever handle for those with restricted movement.
- 191717 Select 100 Solid handle ORDER CODE [old code: SMT-100K] 191720 Select 100 Loop handle [old code: SMT-102K] 191723 Select 100 Care handle [old code: SMT-103K] 5 star rating, 6.0L/min. WELS (T25643 solid / T25650 loop / T25648 care) Lever handle. HANDLE 35 mm. TAPHOLE CARTRIDGE Ceramic cartridge. MATERIAL Chrome plated solid brass construction. OTHER Hot and cold indicators.